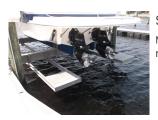

#### Stern Platform

Made to provide access to your out drives or motors. Standard length is 16'.