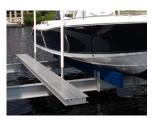

## Walkway

Used to allow greater access to your boat for boarding and cleaning. Standard size is 15.5 inches wide or 12" wide with lengths up to 24' long.