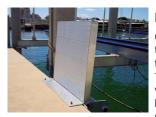

## Hinged Folding Platform

Our hinged folding platforms are offered in three standard sizes but can be made custom to fit your boat lift application, sea-wall, or dock. This platform gives you the ability to board your vessel and close the gap or extended distance between your boat and dock or sea-wall. The platform also folds up and locks into place so it can be out of the way when needed.