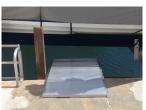

## **Boarding Platform**

Manufactured in two standard sizes, 3' X 4' & 3' X 5'. Made to mount directly to the dock and fill the gap between dock and boat lift for ease of boarding.