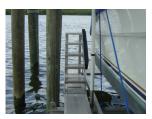

## Stairs/Steps

Made to give even greater access to your boat and to attach to our standard walkways. Standard sizes: 2 Step, 3 Step, 4 Step (8 inch step rise). Larger sizes are available upon request we can even add hand rails if required.