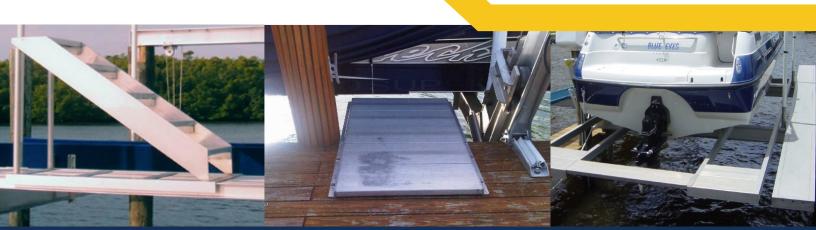

## Hinged Folding Platform

Our hinged folding platforms are offered in three standard sizes but can be made custom to fit your boat lift application, sea-wall, or dock. This platform gives you the ability to board your vessel and close the gap or extended distance between your boat and dock or sea-wall. The platform also folds up and locks into place so it can be out of the way when needed.

## **Boarding Platform**

Manufactured in two standard sizes, 3' X 4' & 3' X 5'. Made to mount directly to the dock and fill the gap between dock and boat lift for ease of boarding.

## Stairs/Steps

Made to give even greater access to your boat and to attach to our standard walkways. Standard sizes: 2 Step, 3 Step, 4 Step (8 inch step rise). Larger sizes are available upon request we can even add hand rails if required.